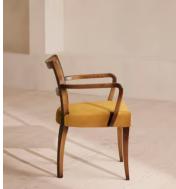

# Molina Armchair, Cane Back, Velvet, Mustard

| <del>£625</del> | £310 | Regular price |
|-----------------|------|---------------|
| <del>£531</del> | £248 | Member price  |

A House hero, you'll find our cane Molina armchair everywhere from High Road House to Soho House Berlin, as well as a vintage version in Kettner's Studio. The chair is made in Italy with a hardwood beech frame and cane back, and is upholstered in cotton velvet.

### Dimensions

Dimensions: H78 x W60 x D57cm / H31 x W24 x D22" Weight: 11kg / 24.3lbs Packaged dimensions: H86 x W61 x D59cm / H33.9 x W24 x D23.2" Packaged weight: 14kg / 30.9lbs

### Details

Arm Height: 26" Seat depth: 20" Seat Width: 20" Seat Height: 19" Frame: FSC Certified Beech Feet: FSC Certified Birch Assembly Required: No Care Instructions: Professional Upholstery Cleaning only Fabric: Velvet