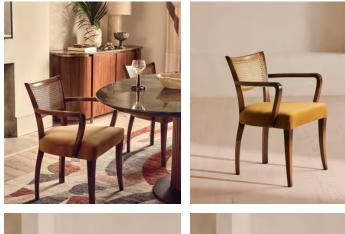

# Molina Armchair, Cane Back, Velvet, Mustard

| <del>£625</del> | £310 | Regular price |
|-----------------|------|---------------|
| <del>£531</del> | £248 | Member price  |

A House hero, you'll find our cane Molina armchair everywhere from High Road House to Soho House Berlin, as well as a vintage version in Kettner's Studio. The chair is made in Italy with a hardwood beech frame and cane back, and is upholstered in cotton velvet.

### Dimensions

Dimensions: H78 x W60 x D57cm / H31 x W24 x D22" Weight: 11kg / 24.3lbs Packaged dimensions: H86 x W61 x D59cm / H33.9 x W24 x D23.2" Packaged weight: 14kg / 30.9lbs

### Details

Arm Height: 26" Seat depth: 20" Seat Width: 20" Seat Height: 19" Frame: FSC Certified Beech Feet: FSC Certified Birch Assembly Required: No Care Instructions: Professional Upholstery Cleaning only Fabric: Velvet