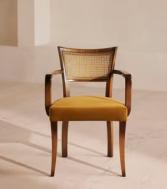

# Molina Armchair, Cane Back, Velvet, Mustard

| <del>£625</del> | £310 | Regular price |
|-----------------|------|---------------|
| <del>£531</del> | £248 | Member price  |

A House hero, you'll find our cane Molina armchair everywhere from High Road House to Soho House Berlin, as well as a vintage version in Kettner's Studio. The chair is made in Italy with a hardwood beech frame and cane back, and is upholstered in cotton velvet.

### Dimensions

Dimensions: H78 x W60 x D57cm / H31 x W24 x D22" Weight: 11kg / 24.3lbs Packaged dimensions: H86 x W61 x D59cm / H33.9 x W24 x D23.2" Packaged weight: 14kg / 30.9lbs

### Details

Arm Height: 26" Seat depth: 20" Seat Width: 20" Seat Height: 19" Frame: FSC Certified Beech Feet: FSC Certified Birch Assembly Required: No Care Instructions: Professional Upholstery Cleaning only Fabric: Velvet