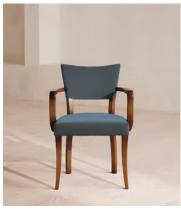

# Molina Armchair, Velvet, Grey Blue

£625 Regular price £531 Member price

Crafted in Italy, this chair's frame is carved from beech wood and finished with velvet upholstery.

Variations of the Molina armchair can be seen in many of our Houses, from Soho House Berlin to High Road House in West London. Rounded corners on each arm complement the gentle curve of the four beech wood legs.

## **Details**

Arm height: 66.5cm
Assembly required: No
Fabric: Cotton Velvet

Frame: Beech wood and Beech MDF

Material: Beech Seat depth: 49.5cm Seat height: 48cm Seat width: 51.5cm

**Care instructions**: Dust often using a clean, soft, dry and lint-free cloth. Blot spills immediately and wipe with a clean, damp, cloth. We do not recommend the use of chemical cleansers, abrasives or furniture polish.