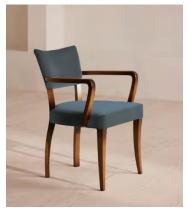

# Molina Armchair, Velvet, Grey Blue

£625 Regular price £531 Member price

Crafted in Italy, this chair's frame is carved from beech wood and finished with velvet upholstery.

Variations of the Molina armchair can be seen in many of our Houses, from Soho House Berlin to High Road House in West London. Rounded corners on each arm complement the gentle curve of the four beech wood legs.

## **Details**

Arm height: 66.5cm
Assembly required: No
Fabric: Cotton Velvet

Frame: Beech wood and Beech MDF

Material: Beech Seat depth: 49.5cm Seat height: 48cm Seat width: 51.5cm

**Care instructions**: Dust often using a clean, soft, dry and lint-free cloth. Blot spills immediately and wipe with a clean, damp, cloth. We do not recommend the use of chemical cleansers, abrasives or furniture polish.