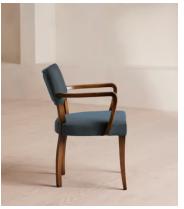

# Molina Armchair, Velvet, Grey Blue

£625 Regular price £531 Member price

Crafted in Italy, this chair's frame is carved from beech wood and finished with velvet upholstery.

Variations of the Molina armchair can be seen in many of our Houses, from Soho House Berlin to High Road House in West London. Rounded corners on each arm complement the gentle curve of the four beech wood legs.

## **Details**

Arm height: 66.5cm
Assembly required: No
Fabric: Cotton Velvet

Frame: Beech wood and Beech MDF

Material: Beech Seat depth: 49.5cm Seat height: 48cm Seat width: 51.5cm

**Care instructions**: Dust often using a clean, soft, dry and lint-free cloth. Blot spills immediately and wipe with a clean, damp, cloth. We do not recommend the use of chemical cleansers, abrasives or furniture polish.