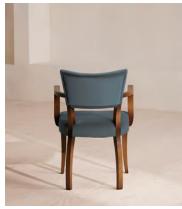

# Molina Armchair, Velvet, Grey Blue

£625 Regular price £531 Member price

Crafted in Italy, this chair's frame is carved from beech wood and finished with velvet upholstery.

Variations of the Molina armchair can be seen in many of our Houses, from Soho House Berlin to High Road House in West London. Rounded corners on each arm complement the gentle curve of the four beech wood legs.

## **Details**

Arm height: 66.5cm
Assembly required: No
Fabric: Cotton Velvet

Frame: Beech wood and Beech MDF

Material: Beech Seat depth: 49.5cm Seat height: 48cm Seat width: 51.5cm

**Care instructions**: Dust often using a clean, soft, dry and lint-free cloth. Blot spills immediately and wipe with a clean, damp, cloth. We do not recommend the use of chemical cleansers, abrasives or furniture polish.