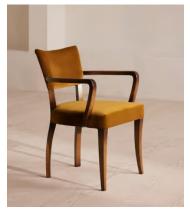

# Molina Armchair, Velvet, Mustard

£625 Regular price £531 Member price

A House hero, you'll find our comfy upholstered dining chair everywhere from High Road House to Soho House Berlin, as well as a vintage version in Kettner's Studio. The chair is made in Italy with a hardwood beech frame and upholstered in cotton velvet.