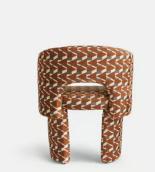

## **Dimensions**

**Dimensions:** H76.2 x W63 x D54cm / H30 x W24.8 x D21.3"

**Weight:** 15.9kg / 35.1lbs

Packaged dimensions: H82 x W60 x D70cm / H32.3 x W23.6 x D27.6"

Packaged weight: 22.5kg / 49.6lbs

## **Details**

Arm Height: 62.5cm Seat depth: 44cm Seat Width: 49cm Seat Height: 48cm

Frame: Engineered Hardwood and Birch

**Assembly Required: No** 

Care Instructions: Professional Upholstery Cleaning only