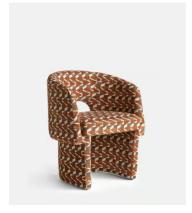

## Morrell Dining Chair, Phoebe Jacquard

£1,195 Regular price £1,016 Member price

Our Morrell dining chair is upholstered in our Phoebe jacquard, defined by warm tones and an eye-catching geometric. The House-style chair's curved silhouette creates a sculptural effect, while the contemporary cut-out back and angular legs bring a touch of playfulness. This versatile piece works well in any setting, such as a dining room or dressing room.

## **Details**

Arm Height: 62.5cm Seat depth: 44cm Seat Width: 49cm Seat Height: 48cm

Frame: Engineered Hardwood and Birch

**Assembly Required: No** 

Care Instructions: Professional Upholstery Cleaning only

Fabric: Jacquard

Composition: 85% Viscose, 15% Polyester