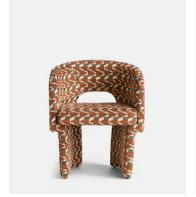

## Morrell Dining Chair, Phoebe Jacquard

£1,195 Regular price £1,016 Member price

Our Morrell dining chair is upholstered in our Phoebe jacquard, defined by warm tones and an eye-catching geometric. The House-style chair's curved silhouette creates a sculptural effect, while the contemporary cut-out back and angular legs bring a touch of playfulness. This versatile piece works well in any setting, such as a dining room or dressing room.

## **Details**

Arm Height: 62.5cm Seat depth: 44cm Seat Width: 49cm Seat Height: 48cm

Frame: Engineered Hardwood and Birch

**Assembly Required: No** 

Care Instructions: Professional Upholstery Cleaning only

Fabric: Jacquard

Composition: 85% Viscose, 15% Polyester