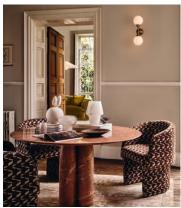

## Morrell Dining Chair, Phoebe Jacquard

£1,195 Regular price £1,016 Member price

Our Morrell dining chair is upholstered in our Phoebe jacquard, defined by warm tones and an eye-catching geometric. The House-style chair's curved silhouette creates a sculptural effect, while the contemporary cut-out back and angular legs bring a touch of playfulness. This versatile piece works well in any setting, such as a dining room or dressing room.