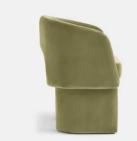

# Morrell Dining Chair, Velvet, Lichen

£795 Regular price £676 Member price

Upholstered in a soft velvet, our Morrell dining chair recalls the rich textures seen in the lounge spaces at 180 House. The House-style chair's curved silhouette creates a sculptural effect, while the contemporary cut-out back and angular legs bring a touch of playfulness. This versatile piece works well in any setting, such as a dining room or dressing room.

#### Details

Arm height: 62cm Assembly required: No Composition: 85% Cotton, 15% Polyester Fabric: Cotton Velvet Feet: Felt Filling: Foam with fibre Material: Velvet, Birch Removable legs: No Seat depth: 44cm Seat height: 48cm Seat width: 49cm Under seat clearance: 35.6cm