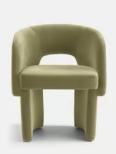

# Morrell Dining Chair, Velvet, Lichen

£795 Regular price £676 Member price

Upholstered in a soft velvet, our Morrell dining chair recalls the rich textures seen in the lounge spaces at 180 House. The House-style chair's curved silhouette creates a sculptural effect, while the contemporary cut-out back and angular legs bring a touch of playfulness. This versatile piece works well in any setting, such as a dining room or dressing room.

### Dimensions

Dimensions: H76.2 x W63 x D53cm / H30 x W24.8 x D20.9" Weight: 15.9kg / 35.1lbs Packaged dimensions: H82 x W60 x D70cm / H32.3 x W23.6 x D27.6" Packaged weight: 22.5kg / 49.6lbs

#### Details

Arm height: 62cm Assembly required: No Composition: 85% Cotton, 15% Polyester Fabric: Cotton Velvet Feet: Felt Filling: Foam with fibre Material: Velvet, Birch Removable legs: No Seat depth: 44cm Seat height: 48cm Seat width: 49cm Under seat clearance: 35.6cm