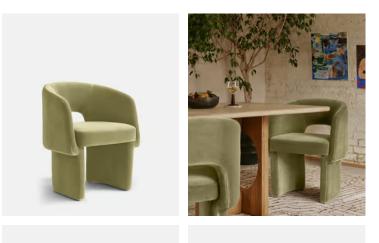

# Morrell Dining Chair, Velvet, Lichen

£795 Regular price £676 Member price

Upholstered in a soft velvet, our Morrell dining chair recalls the rich textures seen in the lounge spaces at 180 House. The House-style chair's curved silhouette creates a sculptural effect, while the contemporary cut-out back and angular legs bring a touch of playfulness. This versatile piece works well in any setting, such as a dining room or dressing room.

### Dimensions

Dimensions: H76.2 x W63 x D53cm / H30 x W24.8 x D20.9" Weight: 15.9kg / 35.1lbs Packaged dimensions: H82 x W60 x D70cm / H32.3 x W23.6 x D27.6" Packaged weight: 22.5kg / 49.6lbs

#### Details

Arm height: 62cm Assembly required: No Composition: 85% Cotton, 15% Polyester Fabric: Cotton Velvet Feet: Felt Filling: Foam with fibre Material: Velvet, Birch Removable legs: No Seat depth: 44cm Seat height: 48cm Seat width: 49cm Under seat clearance: 35.6cm