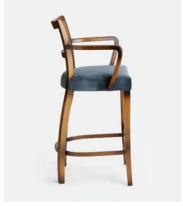

# Molina Barstool, Cane Back, Velvet, Grey Blue

£850 Regular price £723 Member price

This chair's frame is carved from beech wood with a cane backrest, finished with a seat upholstered in velvet.

The design of this barstool is based on our Molina dining chair, variations of which can be seen in many of our Houses, from Soho House Berlin to High Road House in West London. Rounded corners on each arm complement the gentle curve of the four beech wood legs.