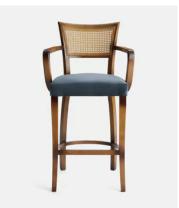

# Molina Barstool, Cane Back, Velvet, Grey Blue

£850 Regular price £723 Member price

This chair's frame is carved from beech wood with a cane backrest, finished with a seat upholstered in velvet.

The design of this barstool is based on our Molina dining chair, variations of which can be seen in many of our Houses, from Soho House Berlin to High Road House in West London. Rounded corners on each arm complement the gentle curve of the four beech wood legs.