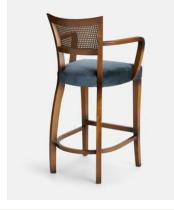

# Molina Barstool, Cane Back, Velvet, Grey Blue

£850 Regular price £723 Member price

This chair's frame is carved from beech wood with a cane backrest, finished with a seat upholstered in velvet.

The design of this barstool is based on our Molina dining chair, variations of which can be seen in many of our Houses, from Soho House Berlin to High Road House in West London. Rounded corners on each arm complement the gentle curve of the four beech wood legs.