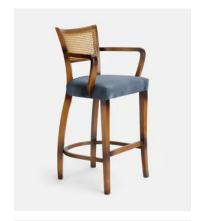

# Molina Barstool, Cane Back, Velvet, Grey Blue

£850 Regular price £723 Member price

This chair's frame is carved from beech wood with a cane backrest, finished with a seat upholstered in velvet.

The design of this barstool is based on our Molina dining chair, variations of which can be seen in many of our Houses, from Soho House Berlin to High Road House in West London. Rounded corners on each arm complement the gentle curve of the four beech wood legs.