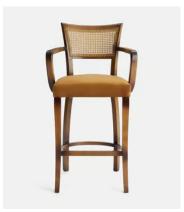

# Molina Barstool, Cane Back, Velvet, Mustard

£850 Regular price £723 Member price

This barstool is inspired by our Molina dining chairs, which can be seen in many of the Houses, including High Road House and Soho House Berlin, as well as a vintage version in Kettner's Studio. It nods to all the classic features with a cane back, velvet seat and curved, yet slightly angled, wooden arms.

### **Details**

Arm Height: 93cm Seat Depth: 43cm Seat Width: 49cm Seat Height: 73cm

Frame: FSC Certified Beech
Feet: FSC Certified Birch
Assembly Required: No

Care Instructions: Professional Upholstery Cleaning only