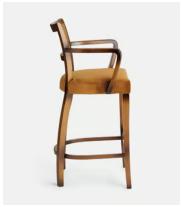

# Molina Barstool, Cane Back, Velvet, Mustard

£850 Regular price £723 Member price

This barstool is inspired by our Molina dining chairs, which can be seen in many of the Houses, including High Road House and Soho House Berlin, as well as a vintage version in Kettner's Studio. It nods to all the classic features with a cane back, velvet seat and curved, yet slightly angled, wooden arms.

### **Details**

Arm Height: 93cm Seat Depth: 43cm Seat Width: 49cm Seat Height: 73cm

Frame: FSC Certified Beech
Feet: FSC Certified Birch
Assembly Required: No

Care Instructions: Professional Upholstery Cleaning only