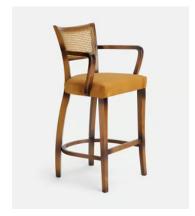

# Molina Barstool, Cane Back, Velvet, Mustard

£850 Regular price £723 Member price

This barstool is inspired by our Molina dining chairs, which can be seen in many of the Houses, including High Road House and Soho House Berlin, as well as a vintage version in Kettner's Studio. It nods to all the classic features with a cane back, velvet seat and curved, yet slightly angled, wooden arms.

### **Details**

Arm Height: 93cm Seat Depth: 43cm Seat Width: 49cm Seat Height: 73cm

Frame: FSC Certified Beech
Feet: FSC Certified Birch
Assembly Required: No

Care Instructions: Professional Upholstery Cleaning only