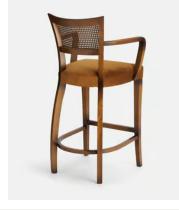

# Molina Barstool, Cane Back, Velvet, Mustard

£850 Regular price £723 Member price

This barstool is inspired by our Molina dining chairs, which can be seen in many of the Houses, including High Road House and Soho House Berlin, as well as a vintage version in Kettner's Studio. It nods to all the classic features with a cane back, velvet seat and curved, yet slightly angled, wooden arms.

### **Details**

Arm Height: 93cm Seat Depth: 43cm Seat Width: 49cm Seat Height: 73cm

Frame: FSC Certified Beech
Feet: FSC Certified Birch
Assembly Required: No

Care Instructions: Professional Upholstery Cleaning only