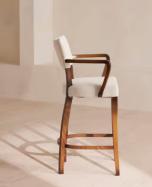

# Molina Barstool, Linen, Natural

£850 Regular price £723 Member price

This chair's frame is carved from beech wood and finished with a slubby linen upholstery across the seat and backrest.

The design of this barstool is based on our Molina dining chair, variations of which can be seen in many of our Houses, from Soho House Berlin to High Road House in West London. Rounded corners on each arm complement the gentle curve of the four beech wood legs.

#### Details

Arm height: 93cm Assembly required: No Composition: 100% Linen Fabric: Linen Feet: Beech Frame: Beech Wood Material: Beech Removable cushions: No Removable legs: No Seat depth: 46cm Seat height: 73cm