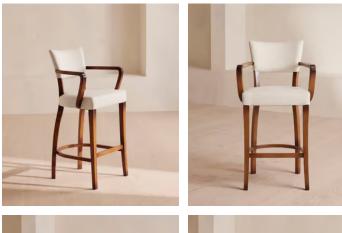

# Molina Barstool, Linen, Natural

£850 Regular price £723 Member price

This chair's frame is carved from beech wood and finished with a slubby linen upholstery across the seat and backrest.

The design of this barstool is based on our Molina dining chair, variations of which can be seen in many of our Houses, from Soho House Berlin to High Road House in West London. Rounded corners on each arm complement the gentle curve of the four beech wood legs.

### Dimensions

Dimensions: H108 x W60 x D53cm / H43 x W23 x D21" Weight: 8kg / 17.6lbs Packaged dimensions: H111 x W63 x D56cm / H43.7 x W24.8 x D22" Packaged weight: 12.3kg / 27.1lbs

#### Details

Arm height: 93cm Assembly required: No Composition: 100% Linen Fabric: Linen Feet: Beech Frame: Beech Wood Material: Beech Removable cushions: No Removable legs: No Seat depth: 46cm Seat height: 73cm