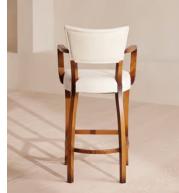

# Molina Barstool, Linen, Natural

£850 Regular price £723 Member price

This chair's frame is carved from beech wood and finished with a slubby linen upholstery across the seat and backrest.

The design of this barstool is based on our Molina dining chair, variations of which can be seen in many of our Houses, from Soho House Berlin to High Road House in West London. Rounded corners on each arm complement the gentle curve of the four beech wood legs.

#### Details

Arm height: 93cm Assembly required: No Composition: 100% Linen Fabric: Linen Feet: Beech Frame: Beech Wood Material: Beech Removable cushions: No Removable legs: No Seat depth: 46cm Seat height: 73cm