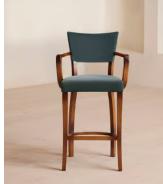

## Molina Barstool, Velvet, Grey Blue

| <del>£850</del> | £720 | Regular price |
|-----------------|------|---------------|
| <del>£723</del> | £576 | Member price  |

This chair's frame is carved from beech wood and finished with a velvet upholstery across the seat and backrest.

The design of this barstool is based on our Molina dining chair, variations of which can be seen in many of our Houses, from Soho House Berlin to High Road House in West London. Rounded corners on each arm complement the gentle curve of the four beech wood legs.

## Details

Arm height: 93cm Assembly required: No Composition: 100% Cotton Fabric: Cotton Velvet Feet: Beech Frame: Beech Wood Material: Beech Removable cushions: No Removable legs: No Seat depth: 46cm Seat height: 73cm Seat width: 50cm