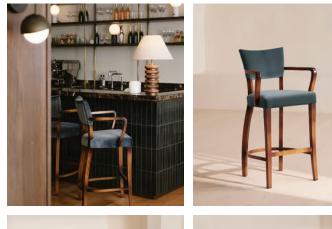

## Molina Barstool, Velvet, Grey Blue

| <del>£850</del> | £720 | Regular price |
|-----------------|------|---------------|
| <del>£723</del> | £576 | Member price  |

This chair's frame is carved from beech wood and finished with a velvet upholstery across the seat and backrest.

The design of this barstool is based on our Molina dining chair, variations of which can be seen in many of our Houses, from Soho House Berlin to High Road House in West London. Rounded corners on each arm complement the gentle curve of the four beech wood legs.