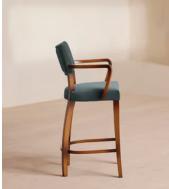

## Molina Barstool, Velvet, Grey Blue

| <del>£850</del> | £720 | Regular price |
|-----------------|------|---------------|
| <del>£723</del> | £576 | Member price  |

This chair's frame is carved from beech wood and finished with a velvet upholstery across the seat and backrest.

The design of this barstool is based on our Molina dining chair, variations of which can be seen in many of our Houses, from Soho House Berlin to High Road House in West London. Rounded corners on each arm complement the gentle curve of the four beech wood legs.

## Details

Arm height: 93cm Assembly required: No Composition: 100% Cotton Fabric: Cotton Velvet Feet: Beech Frame: Beech Wood Material: Beech Removable cushions: No Removable legs: No Seat depth: 46cm Seat height: 73cm Seat width: 50cm