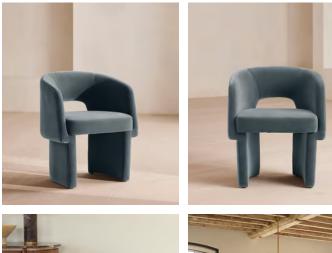

# Morrell Dining Chair, Velvet, Grey Blue

£795 Regular price £676 Member price

Upholstered in a soft cotton velvet, our Morrell dining chair recalls the rich textures seen in the lounge spaces at 180 House. The House-style chair's curved silhouette creates a sculptural effect, while the contemporary cut-out back and angular legs bring a touch of playfulness. This versatile piece works well in any setting, such as a dining room or dressing room.

### Dimensions

Dimensions: H76.2 x W63 x D54cm / H30 x W24.8 x D21.3" Weight: 15.9kg / 35.1lbs Packaged dimensions: H82 x W60 x D70cm / H32.3 x W23.6 x D27.6" Packaged weight: 22.5kg / 49.6lbs

### Details

Arm height: 62cm Assembly required: No Composition: 85% Cotton, 15% Polyester Fabric: Cotton Velvet Feet: Felt Filling: Foam with fibre Material: Velvet, Birch Removable legs: No Seat depth: 44cm Seat height: 48cm Seat width: 49cm Under seat clearance: 35.6cm