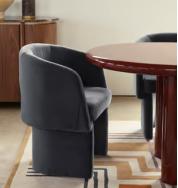

# Morrell Dining Chair, Velvet, Grey Blue

£795 Regular price £676 Member price

Upholstered in a soft cotton velvet, our Morrell dining chair recalls the rich textures seen in the lounge spaces at 180 House. The House-style chair's curved silhouette creates a sculptural effect, while the contemporary cut-out back and angular legs bring a touch of playfulness. This versatile piece works well in any setting, such as a dining room or dressing room.