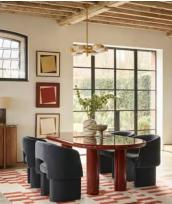

# Morrell Dining Chair, Velvet, Grey Blue

£795 Regular price £676 Member price

Upholstered in a soft cotton velvet, our Morrell dining chair recalls the rich textures seen in the lounge spaces at 180 House. The House-style chair's curved silhouette creates a sculptural effect, while the contemporary cut-out back and angular legs bring a touch of playfulness. This versatile piece works well in any setting, such as a dining room or dressing room.