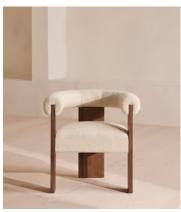

## Eldon Dining Chair, Boucle, Walnut

£895 Regular price £761 Member price

The clean lines of the exposed walnut frame contrast a curved seat and backrest both upholstered in tactile boucle.

Referencing the silhouettes seen throughout Brooklyin's DUMBO House, our Eldon chair is designed for relaxed dining. This style can be complemented with the Eldon sofa, armchair and footrest in an open-plan living and dining space.

## **Details**

Assembly required: No

Fabric: Boucle
Filling: Foam
Frame: Ash Wood
Material: Boucle

Removable cushions: No Removable legs: No

Care instructions: Dust often using a clean, soft, dry and lint-free cloth. Blot spills immediately and wipe with a clean, damp, cloth. We do not recommend the use of chemical cleansers, abrasives or furniture polish. Avoid contact with water and other liquids. Fabric should be