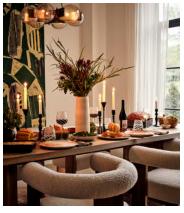

## Eldon Dining Chair, Boucle, Walnut

£895 Regular price £761 Member price

The clean lines of the exposed walnut frame contrast a curved seat and backrest both upholstered in tactile boucle.

Referencing the silhouettes seen throughout Brooklyin's DUMBO House, our Eldon chair is designed for relaxed dining. This style can be complemented with the Eldon sofa, armchair and footrest in an open-plan living and dining space.