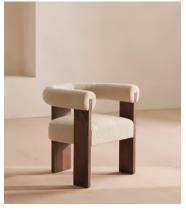

## Eldon Dining Chair, Boucle, Walnut

£895 Regular price £761 Member price

The clean lines of the exposed walnut frame contrast a curved seat and backrest both upholstered in tactile boucle.

Referencing the silhouettes seen throughout Brooklyin's DUMBO House, our Eldon chair is designed for relaxed dining. This style can be complemented with the Eldon sofa, armchair and footrest in an open-plan living and dining space.

## **Details**

Assembly required: No

Fabric: Boucle
Filling: Foam
Frame: Ash Wood
Material: Boucle

Removable cushions: No Removable legs: No

Care instructions: Dust often using a clean, soft, dry and lint-free cloth. Blot spills immediately and wipe with a clean, damp, cloth. We do not recommend the use of chemical cleansers, abrasives or furniture polish. Avoid contact with water and other liquids. Fabric should be