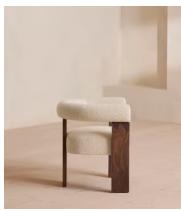

## Eldon Dining Chair, Boucle, Walnut

£895 Regular price £761 Member price

The clean lines of the exposed walnut frame contrast a curved seat and backrest both upholstered in tactile boucle.

Referencing the silhouettes seen throughout Brooklyin's DUMBO House, our Eldon chair is designed for relaxed dining. This style can be complemented with the Eldon sofa, armchair and footrest in an open-plan living and dining space.

## **Details**

Assembly required: No

Fabric: Boucle
Filling: Foam
Frame: Ash Wood
Material: Boucle

Removable cushions: No Removable legs: No

Care instructions: Dust often using a clean, soft, dry and lint-free cloth. Blot spills immediately and wipe with a clean, damp, cloth. We do not recommend the use of chemical cleansers, abrasives or furniture polish. Avoid contact with water and other liquids. Fabric should be