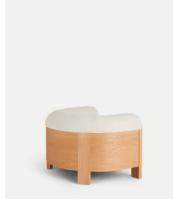

## Eldon Armchair, Oak, Boucle Natural

£1,795 £1,165 Regular price £1,526 £932 Member price

A rounded seat upholstered in natural boucle is accentuated by a curved oak frame.

Inspired in equal parts by Italian modernism and the interiors of Brooklyn's DUMBO House, the Eldon armchair has a softly curved, enveloping silhouette highlighted by a bent oak frame.

## **Details**

Arm Height: 76cm Seat depth: 65cm Seat Width: 57cm Seat Height: 46cm Frame: Oak Veneer

Feet: Oak
Fabric: Boucle

Composition: 54% Polyester, 46% Acrylic

Assembly Required: No

Care Instructions: Professional Upholstery Cleaning only