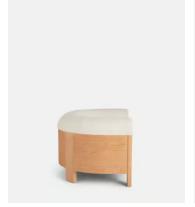

## Eldon Armchair, Oak, Boucle Natural

£1,795 £1,165 Regular price £1,526 £932 Member price

A rounded seat upholstered in natural boucle is accentuated by a curved oak frame.

Inspired in equal parts by Italian modernism and the interiors of Brooklyn's DUMBO House, the Eldon armchair has a softly curved, enveloping silhouette highlighted by a bent oak frame.

## **Details**

Arm Height: 76cm Seat depth: 65cm Seat Width: 57cm Seat Height: 46cm Frame: Oak Veneer

Feet: Oak
Fabric: Boucle

Composition: 54% Polyester, 46% Acrylic

Assembly Required: No

Care Instructions: Professional Upholstery Cleaning only