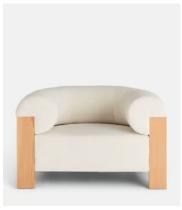

## Eldon Armchair, Oak, Boucle Natural

£1,795 £1,165 Regular price £1,526 £932 Member price

A rounded seat upholstered in natural boucle is accentuated by a curved oak frame.

Inspired in equal parts by Italian modernism and the interiors of Brooklyn's DUMBO House, the Eldon armchair has a softly curved, enveloping silhouette highlighted by a bent oak frame.

## **Details**

Arm Height: 76cm Seat depth: 65cm Seat Width: 57cm Seat Height: 46cm Frame: Oak Veneer

Feet: Oak
Fabric: Boucle

Composition: 54% Polyester, 46% Acrylic

Assembly Required: No

Care Instructions: Professional Upholstery Cleaning only