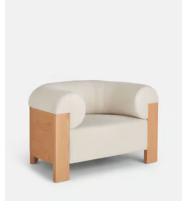

## Eldon Armchair, Oak, Boucle Natural

£1,795 £1,165 Regular price £1,526 £932 Member price

A rounded seat upholstered in natural boucle is accentuated by a curved oak frame.

Inspired in equal parts by Italian modernism and the interiors of Brooklyn's DUMBO House, the Eldon armchair has a softly curved, enveloping silhouette highlighted by a bent oak frame.

## **Details**

Arm Height: 76cm Seat depth: 65cm Seat Width: 57cm Seat Height: 46cm Frame: Oak Veneer

Feet: Oak
Fabric: Boucle

Composition: 54% Polyester, 46% Acrylic

Assembly Required: No

Care Instructions: Professional Upholstery Cleaning only