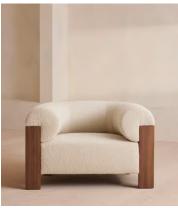

## Eldon Armchair, Walnut, Boucle

£2,195 £1,098 Regular price £1,866 £878 Member price

A rounded seat upholstered in boucle is accentuated by a curved walnut frame.

Inspired in equal parts by Italian modernism and the interiors of Brooklyn's DUMBO House, the Eldon armchair has a softly curved, enveloping silhouette highlighted by a bent walnut frame.

## **Details**

Arm height: 76cm

Assembly required: No

Composition: 73% Polyester, 19% Acrylic, 8% Linen

Construction: Dowelled

Feet: Walnut

Filling: Feather and foam

Frame: Walnut

Removable cushions: Yes Removable legs: No Seat depth: 65cm Seat height: 46cm Seat width: 57cm

Care instructions: Professional upholstery cleaning only