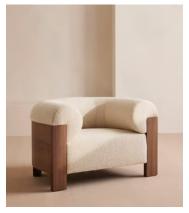

## Eldon Armchair, Walnut, Boucle

£2,195 £1,098 Regular price £1,866 £878 Member price

A rounded seat upholstered in boucle is accentuated by a curved walnut frame.

Inspired in equal parts by Italian modernism and the interiors of Brooklyn's DUMBO House, the Eldon armchair has a softly curved, enveloping silhouette highlighted by a bent walnut frame.

## **Details**

Arm height: 76cm

Assembly required: No

Composition: 73% Polyester, 19% Acrylic, 8% Linen

Construction: Dowelled

Feet: Walnut

Filling: Feather and foam

Frame: Walnut

Removable cushions: Yes Removable legs: No Seat depth: 65cm Seat height: 46cm Seat width: 57cm

Care instructions: Professional upholstery cleaning only