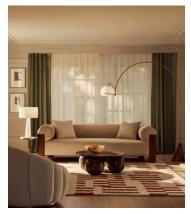

## Eldon Three Seater Sofa, Walnut, Boucle

£3,795 £1,898 Regular price £3,226 £1,518 Member price

Rounded seats upholstered in boucle is accentuated by a curved frame carved from walnut wood.

Inspired in equal parts by Italian modernism and the interiors of Brooklyn's DUMBO House, the Eldon three-seater sofa has a softly curved, enveloping silhouette highlighted by a bent walnut frame.