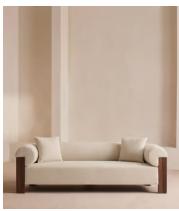

## Eldon Three Seater Sofa, Walnut, Boucle

£3,795 £1,898 Regular price £3,226 £1,518 Member price

Rounded seats upholstered in boucle is accentuated by a curved frame carved from walnut wood.

Inspired in equal parts by Italian modernism and the interiors of Brooklyn's DUMBO House, the Eldon three-seater sofa has a softly curved, enveloping silhouette highlighted by a bent walnut frame.

## **Details**

Arm Height: 76cm
Seat depth: 65cm
Seat Width: 182.5cm
Seat Height: 46cm

Frame: Walnut Veneer

Feet: Walnut

Assembly Required: No

Care Instructions: Professional Upholstery Cleaning only

Fabric: Boucle