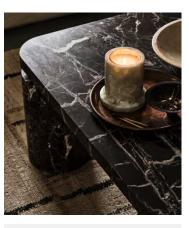

## Carter Coffee Table, Rosso Levanto Marble

£6,495 Regular price £5,521 Member price

The Carter coffee table is constructed from honed Rosso Levanto marble, a deep-red and black Italian variation with defined white veining and crystallised elements. Its oversized, rectangular top is trimmed with curved edges and coordinating solid legs that soften the contemporary piece, creating contrast against the deep tones. Place it in an open-plan living area to zone a space and reference the textures seen throughout Soho House Rome.