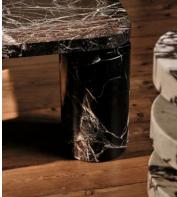

## Carter Coffee Table, Rosso Levanto Marble

£6,495 Regular price £5,521 Member price

The Carter coffee table is constructed from honed Rosso Levanto marble, a deep-red and black Italian variation with defined white veining and crystallised elements. Its oversized, rectangular top is trimmed with curved edges and coordinating solid legs that soften the contemporary piece, creating contrast against the deep tones. Place it in an open-plan living area to zone a space and reference the textures seen throughout Soho House Rome.