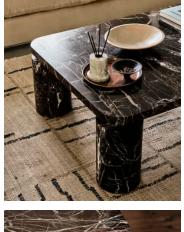

## Carter Coffee Table, Rosso Levanto Marble

£6,495 Regular price £5,521 Member price

The Carter coffee table is constructed from honed Rosso Levanto marble, a deep-red and black Italian variation with defined white veining and crystallised elements. Its oversized, rectangular top is trimmed with curved edges and coordinating solid legs that soften the contemporary piece, creating contrast against the deep tones. Place it in an open-plan living area to zone a space and reference the textures seen throughout Soho House Rome.