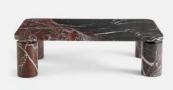

## Carter Coffee Table, Rosso Levanto Marble

£6,495 Regular price £5,521 Member price

The Carter coffee table is constructed from honed Rosso Levanto marble, a deep-red and black Italian variation with defined white veining and crystallised elements. Its oversized, rectangular top is trimmed with curved edges and coordinating solid legs that soften the contemporary piece, creating contrast against the deep tones. Place it in an open-plan living area to zone a space and reference the textures seen throughout Soho House Rome.