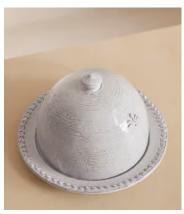

## Hillcrest Butter Dish, White

£65 £33 Regular price £55 £26 Member price

Our Hillcrest butter dish is an essential for morning breakfast and afternoon tea. Crafted from Tuscan stoneware, each piece in the collection is handmade by skilled artisans who have been producing these ceramics in a village outside Florence for over 40 years. The exposed, hand-glazed finish is detailed with decorative embellishment and draws on the rustic interiors found at Soho Farmhouse.