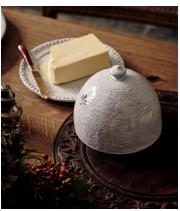

## Hillcrest Butter Dish, White

£65 £33 Regular price £55 £26 Member price

Our Hillcrest butter dish is an essential for morning breakfast and afternoon tea. Crafted from Tuscan stoneware, each piece in the collection is handmade by skilled artisans who have been producing these ceramics in a village outside Florence for over 40 years. The exposed, hand-glazed finish is detailed with decorative embellishment and draws on the rustic interiors found at Soho Farmhouse.