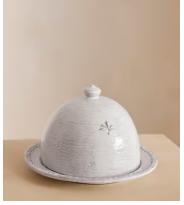

## Hillcrest Butter Dish, White

£65 £33 Regular price £55 £26 Member price

Our Hillcrest butter dish is an essential for morning breakfast and afternoon tea. Crafted from Tuscan stoneware, each piece in the collection is handmade by skilled artisans who have been producing these ceramics in a village outside Florence for over 40 years. The exposed, hand-glazed finish is detailed with decorative embellishment and draws on the rustic interiors found at Soho Farmhouse.