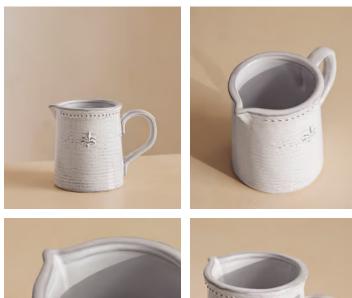

## SOHO HOME

£55£25Regular price£47£20Member price

Our Hillcrest milk jug is an essential for morning breakfast and afternoon tea. Crafted from Tuscan stoneware, each piece in the collection is handmade by skilled artisans who have been producing these ceramics in a village outside Florence for over 40 years. The exposed, hand-glazed finish is detailed with decorative embellishment and draws on the rustic interiors found at Soho Farmhouse.