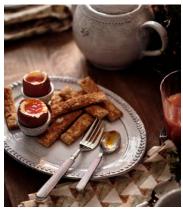

## Hillcrest Breakfast Tray

£80 £30 Regular price £68 £24 Member price

Our Hillcrest oval breakfast tray, with its two egg cups, is perfect for when breakfast in bed calls. Crafted from Tuscan stoneware, each piece in the collection is handmade by skilled artisans who have been producing these ceramics in a village outside Florence for over 40 years. The exposed, hand-glazed finish is detailed with decorative embellishment and draws on the rustic interiors found at Soho Farmhouse.