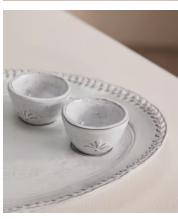

## Hillcrest Breakfast Tray

£80 £30 Regular price £68 £24 Member price

Our Hillcrest oval breakfast tray, with its two egg cups, is perfect for when breakfast in bed calls. Crafted from Tuscan stoneware, each piece in the collection is handmade by skilled artisans who have been producing these ceramics in a village outside Florence for over 40 years. The exposed, hand-glazed finish is detailed with decorative embellishment and draws on the rustic interiors found at Soho Farmhouse.