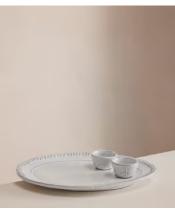

## Hillcrest Breakfast Tray

£80 £30 Regular price £68 £24 Member price

Our Hillcrest oval breakfast tray, with its two egg cups, is perfect for when breakfast in bed calls. Crafted from Tuscan stoneware, each piece in the collection is handmade by skilled artisans who have been producing these ceramics in a village outside Florence for over 40 years. The exposed, hand-glazed finish is detailed with decorative embellishment and draws on the rustic interiors found at Soho Farmhouse.