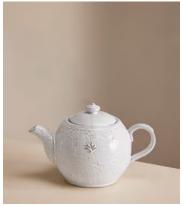

## Hillcrest Teapot, White

£120 £40 Regular price £102 £32 Member price

Our Hillcrest teapot is an essential for morning breakfast and afternoon tea. Crafted from Tuscan stoneware, each piece in the collection is handmade by skilled artisans who have been producing these ceramics in a village outside Florence for over 40 years. The exposed, hand-glazed finish is detailed with decorative embellishment and draws on the rustic interiors found at Soho Farmhouse.