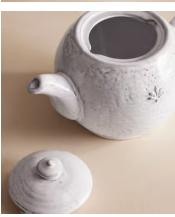

## Hillcrest Teapot, White

£120 £40 Regular price £102 £32 Member price

Our Hillcrest teapot is an essential for morning breakfast and afternoon tea. Crafted from Tuscan stoneware, each piece in the collection is handmade by skilled artisans who have been producing these ceramics in a village outside Florence for over 40 years. The exposed, hand-glazed finish is detailed with decorative embellishment and draws on the rustic interiors found at Soho Farmhouse.