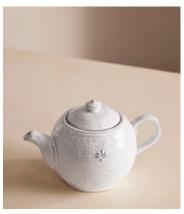

## Hillcrest Teapot, White

£120 £40 Regular price £102 £32 Member price

Our Hillcrest teapot is an essential for morning breakfast and afternoon tea. Crafted from Tuscan stoneware, each piece in the collection is handmade by skilled artisans who have been producing these ceramics in a village outside Florence for over 40 years. The exposed, hand-glazed finish is detailed with decorative embellishment and draws on the rustic interiors found at Soho Farmhouse.