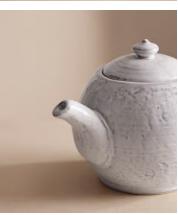

## Hillcrest Teapot, White

£120 £40 Regular price £102 £32 Member price

Our Hillcrest teapot is an essential for morning breakfast and afternoon tea. Crafted from Tuscan stoneware, each piece in the collection is handmade by skilled artisans who have been producing these ceramics in a village outside Florence for over 40 years. The exposed, hand-glazed finish is detailed with decorative embellishment and draws on the rustic interiors found at Soho Farmhouse.