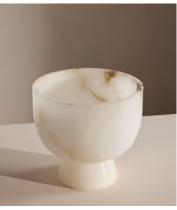

## Florenza Champagne Bowl, Alabaster

£900 £630 Regular price £765 £504 Member price

Our Florenza champagne bowl keeps bottles chilled while serving as an eye-catching centrepiece, at the table. Handmade in India from a naturally watertight alabaster, the stone reveals unique variations in every block for a one-of-a-kind finish with a hand-polished shine. Echoing the classic Italian aesthetic of Soho House Rome, this champagne bowl is perfect for when entertaining.