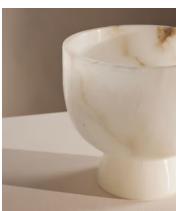

## Florenza Champagne Bowl, Alabaster

£900 £630 Regular price £765 £504 Member price

Our Florenza champagne bowl keeps bottles chilled while serving as an eye-catching centrepiece, at the table. Handmade in India from a naturally watertight alabaster, the stone reveals unique variations in every block for a one-of-a-kind finish with a hand-polished shine. Echoing the classic Italian aesthetic of Soho House Rome, this champagne bowl is perfect for when entertaining.