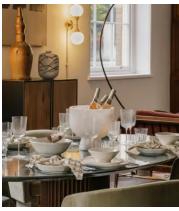

## Florenza Champagne Bowl, Alabaster

£900 £630 Regular price £765 £504 Member price

Our Florenza champagne bowl keeps bottles chilled while serving as an eye-catching centrepiece, at the table. Handmade in India from a naturally watertight alabaster, the stone reveals unique variations in every block for a one-of-a-kind finish with a hand-polished shine. Echoing the classic Italian aesthetic of Soho House Rome, this champagne bowl is perfect for when entertaining.