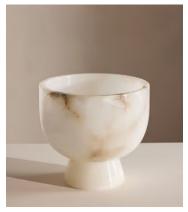

## Florenza Champagne Bowl, Alabaster

£900 £630 Regular price £765 £504 Member price

Our Florenza champagne bowl keeps bottles chilled while serving as an eye-catching centrepiece, at the table. Handmade in India from a naturally watertight alabaster, the stone reveals unique variations in every block for a one-of-a-kind finish with a hand-polished shine. Echoing the classic Italian aesthetic of Soho House Rome, this champagne bowl is perfect for when entertaining.