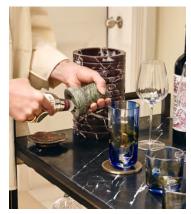

# Atlee Bottle Opener, Green

£65 £33 Regular price £55 £26 Member price

The Atlee bottle opener is crafted from a weighty green marble with deep white veining in the stone, which makes it completely unique. Inspired by the marble decor seen throughout 180 House, it has a design that reinterprets the structure of the Brutalist building. It's fitted with a stainless-steel bottle opener and built-in magnet - a standout utensil that also makes a distinctive decorative accessory, especially when entertaining guests at home.