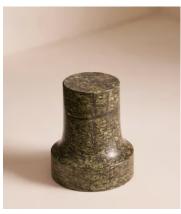

# Atlee Bottle Opener, Green

£65 £33 Regular price £55 £26 Member price

The Atlee bottle opener is crafted from a weighty green marble with deep white veining in the stone, which makes it completely unique. Inspired by the marble decor seen throughout 180 House, it has a design that reinterprets the structure of the Brutalist building. It's fitted with a stainless-steel bottle opener and built-in magnet - a standout utensil that also makes a distinctive decorative accessory, especially when entertaining guests at home.

### **Dimensions**

Dimensions: H8.6  $\times$  W7.4  $\times$  D7.4cm / H3.4  $\times$  W2.9  $\times$  D2.9"

Weight: 1kg / 2.2lbs

Packaged weight: 1kg / 2.2lbs