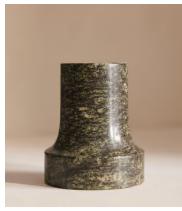

# Atlee Bottle Opener, Green

£65 £33 Regular price £55 £26 Member price

The Atlee bottle opener is crafted from a weighty green marble with deep white veining in the stone, which makes it completely unique. Inspired by the marble decor seen throughout 180 House, it has a design that reinterprets the structure of the Brutalist building. It's fitted with a stainless-steel bottle opener and built-in magnet - a standout utensil that also makes a distinctive decorative accessory, especially when entertaining guests at home.

### **Dimensions**

Dimensions: H8.6  $\times$  W7.4  $\times$  D7.4cm / H3.4  $\times$  W2.9  $\times$  D2.9"

Weight: 1kg / 2.2lbs

Packaged weight: 1kg / 2.2lbs