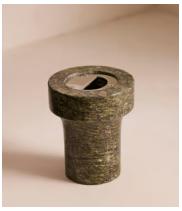

# Atlee Bottle Opener, Green

£65 £33 Regular price £55 £26 Member price

The Atlee bottle opener is crafted from a weighty green marble with deep white veining in the stone, which makes it completely unique. Inspired by the marble decor seen throughout 180 House, it has a design that reinterprets the structure of the Brutalist building. It's fitted with a stainless-steel bottle opener and built-in magnet - a standout utensil that also makes a distinctive decorative accessory, especially when entertaining guests at home.

#### **Details**

Assembly required: No
Dishwasher safe: No
Material: Marble
Microwave safe: No

Oven safe: No

**Care instructions**: Handwash only. Wipe with a soft, dry cloth. Do not use abrasives or cleaners as they may damage the finish.