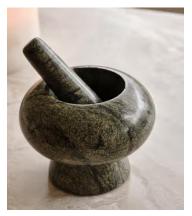

## Amelie Pestle & Mortar, Green Marble

£250 £125 Regular price £213 £100 Member price

Doubling up as a decorative object, our Amelie pestle and mortar is a beautifully made kitchen utensil that's great for all your cooking needs. Carved from natural forest green marble with distinctive veining and colour variations for a truly original finish, the pestle and mortar has a lustrous, high-shine finish that recalls the contemporary textures of Soho House Rome.