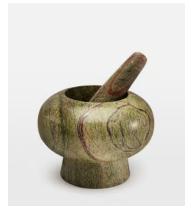

## Amelie Pestle & Mortar, Green Marble

£250 £125 Regular price £213 £100 Member price

Doubling up as a decorative object, our Amelie pestle and mortar is a beautifully made kitchen utensil that's great for all your cooking needs. Carved from natural forest green marble with distinctive veining and colour variations for a truly original finish, the pestle and mortar has a lustrous, high-shine finish that recalls the contemporary textures of Soho House Rome.