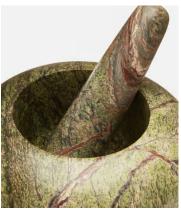

## Amelie Pestle & Mortar, Green Marble

£250 £125 Regular price £213 £100 Member price

Doubling up as a decorative object, our Amelie pestle and mortar is a beautifully made kitchen utensil that's great for all your cooking needs. Carved from natural forest green marble with distinctive veining and colour variations for a truly original finish, the pestle and mortar has a lustrous, high-shine finish that recalls the contemporary textures of Soho House Rome.