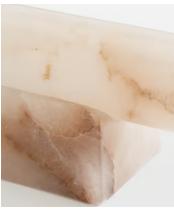

## Amelie Alabaster Rolling Pin

£90 £45 Regular price £77 £36 Member price

Inspired by Soho House Rome, our Amelie rolling pin is handmade from natural alabaster with a simplistic shape to spotlight the soft, milky mineral tops and refined deep veining, which runs through the translucent stone for a truly original finish. It includes a matching stand so you can display it on a worktop as a decorative kitchen accessory.

## **Details**

Material: Alabaster
Dishwasher Safe: No
Microwave Safe: No

Oven Safe: No

Care Instructions: Wipe with a damp cloth