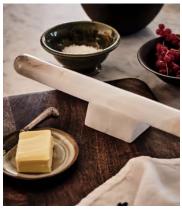

## Amelie Alabaster Rolling Pin

£90 £45 Regular price £77 £36 Member price

Inspired by Soho House Rome, our Amelie rolling pin is handmade from natural alabaster with a simplistic shape to spotlight the soft, milky mineral tops and refined deep veining, which runs through the translucent stone for a truly original finish. It includes a matching stand so you can display it on a worktop as a decorative kitchen accessory.