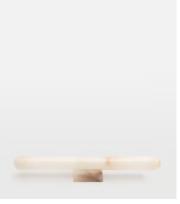

## Amelie Alabaster Rolling Pin

£90 £45 Regular price £77 £36 Member price

Inspired by Soho House Rome, our Amelie rolling pin is handmade from natural alabaster with a simplistic shape to spotlight the soft, milky mineral tops and refined deep veining, which runs through the translucent stone for a truly original finish. It includes a matching stand so you can display it on a worktop as a decorative kitchen accessory.

## **Dimensions**

Dimensions:  $H4.7 \times W40 \times D5.6 \text{cm} / H1.9 \times W15.7 \times D2.2$ "

Weight: 1kg / 2.2lbs

Packaged weight: 1kg / 2.2lbs