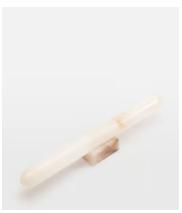

## Amelie Alabaster Rolling Pin

£90 £45 Regular price £77 £36 Member price

Inspired by Soho House Rome, our Amelie rolling pin is handmade from natural alabaster with a simplistic shape to spotlight the soft, milky mineral tops and refined deep veining, which runs through the translucent stone for a truly original finish. It includes a matching stand so you can display it on a worktop as a decorative kitchen accessory.

## **Dimensions**

Dimensions:  $H4.7 \times W40 \times D5.6 \text{cm} / H1.9 \times W15.7 \times D2.2$ "

Weight: 1kg / 2.2lbs

Packaged weight: 1kg / 2.2lbs