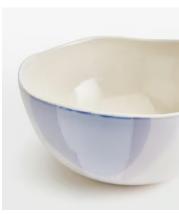

# Delano Serving Bowl, Blue, Large

£95 £45 Regular price

£81 £36 Member price

Our Delano collection evokes the 1970s-inspired laidback vibe of Soho Warehouse LA. Handmade by artisans from an family-run business, Ceramiche Fabbro, in Udine, Italy, whose meticulous skills have been passed down the generations since 1919, ensuring every single Delano creation is a work of true artisanal craftsmanship. After being moulded from high-quality clay, each piece is dried and fired in a kiln, before being hand-poured with a layer of colours to impart its unique tonal drip design.