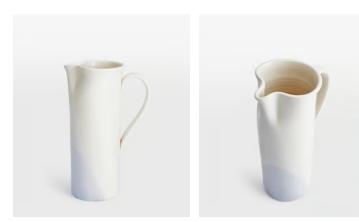

# Delano Jug, Blue

£95£45Regular price£81£36Member price

Our Delano collection evokes the 1970s-inspired laidback vibe of Soho Warehouse LA. Handmade by artisans from an family-run business, Ceramiche Fabbro, in Udine, Italy, whose meticulous skills have been passed down the generations since 1919, ensuring every single Delano creation is a work of true artisanal craftsmanship. After being moulded from high-quality clay, each piece is dried and fired in a kiln, before being hand-poured with a layer of colours to impart its unique tonal drip design.

# Dimensions

Dimensions: H27 x W18 x D12cm / H10.6 x W7.1 x D4.7" Weight: 1kg / 2.2lbs Packaged weight: 1kg / 2.2lbs