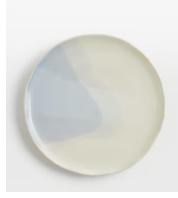

# Delano Side Plate, Blue, Set of Four

 ${\textstyle\frac{£125}{£60}}\ \ {\textstyle\frac{£}{125}}\ \ {\textstyle\frac{£}{12$ 

£106 £48 Member price

Our Delano collection evokes the 1970s-inspired laidback vibe of Soho Warehouse LA. Handmade by artisans from an family-run business, Ceramiche Fabbro, in Udine, Italy, whose meticulous skills have been passed down the generations since 1919, ensuring every single Delano creation is a work of true artisanal craftsmanship. After being moulded from high-quality clay, each piece is dried and fired in a kiln, before being hand-poured with a layer of colours to impart its unique tonal drip design.