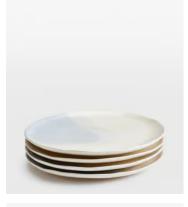

# Delano Side Plate, Blue, Set of Four

 ${\textstyle\frac{£125}{£60}}\ \ {\textstyle\frac{£}{125}}\ \ {\textstyle\frac{£}{12$ 

£106 £48 Member price

Our Delano collection evokes the 1970s-inspired laidback vibe of Soho Warehouse LA. Handmade by artisans from an family-run business, Ceramiche Fabbro, in Udine, Italy, whose meticulous skills have been passed down the generations since 1919, ensuring every single Delano creation is a work of true artisanal craftsmanship. After being moulded from high-quality clay, each piece is dried and fired in a kiln, before being hand-poured with a layer of colours to impart its unique tonal drip design.