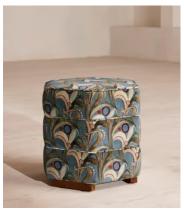

## Lyla Footstool, Obie Printed Velvet, Multi

£795 Regular price £676 Member price

A stacked, hexagonal silhouette is defined by Obie jacquard upholstery.

An extension of our Lyla range, this footstool is enlivened with a colourful Obie jacquard fabric finished with velvet piping and solid birch legs.