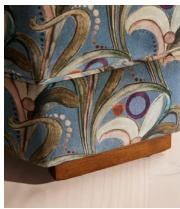

## **Details**

Assembly required: No

**Composition**: 63% Cotton, 29% Viscose, 8% Polyester **Construction**: Corner blocked, stapled and glued

Feet: Birch

Filling: Foam with fibre

Frame : Engineered hardwood