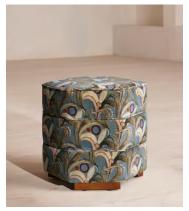

## Lyla Footstool, Obie Printed Velvet, Multi

£795 Regular price £676 Member price

A stacked, hexagonal silhouette is defined by Obie jacquard upholstery.

An extension of our Lyla range, this footstool is enlivened with a colourful Obie jacquard fabric finished with velvet piping and solid birch legs.