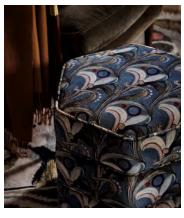

## Lyla Footstool, Obie Printed Velvet, Multi

£795 Regular price £676 Member price

A stacked, hexagonal silhouette is defined by Obie jacquard upholstery.

An extension of our Lyla range, this footstool is enlivened with a colourful Obie jacquard fabric finished with velvet piping and solid birch legs.