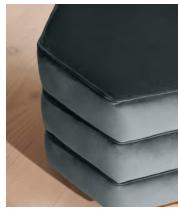

# Lyla Footstool, Velvet, Grey Blue

£650 Regular price £553 Member price

A stacked, hexagonal silhouette is defined by velvet upholstery.

An extension of our Lyla range, this footstool is enlivened with colourful velvet upholstery finished with tonal piping and solid birch legs.