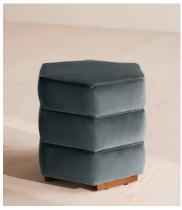

# Lyla Footstool, Velvet, Grey Blue

£650 Regular price £553 Member price

A stacked, hexagonal silhouette is defined by velvet upholstery.

An extension of our Lyla range, this footstool is enlivened with colourful velvet upholstery finished with tonal piping and solid birch legs.