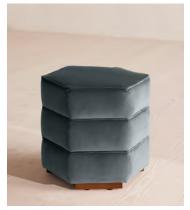

# Lyla Footstool, Velvet, Grey Blue

£650 Regular price £553 Member price

A stacked, hexagonal silhouette is defined by velvet upholstery.

An extension of our Lyla range, this footstool is enlivened with colourful velvet upholstery finished with tonal piping and solid birch legs.