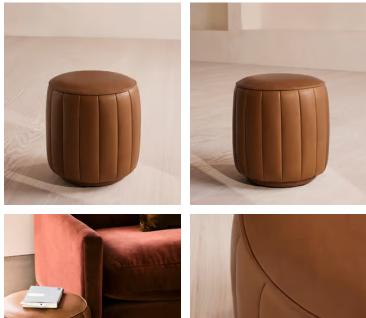

# Romi Footstool, Moore & Giles Virtue Chestnut Leather

£895 Regular price £761 Member price

A compact, versatile silhouette is fully upholstered in fluted, buttery-soft leather.

A nod to the warm and inviting textures of Soho House Rome, the Romi footstool is fully upholstered in chestnut leather with a piped trim. Compact and versatile, it doubles up as extra seating for guests, or as a side table with a tray perched on top.

### Details

Assembly required: No Composition: 100% Leather Construction: Corner blocked, stapled and glued Fabric: Leather Filling: Foam with fibre Frame: Engineered hardwood Material: Leather Removable cushions: No Removable legs: No Seat depth: 41cm Seat height: 46cm Seat width: 41cm