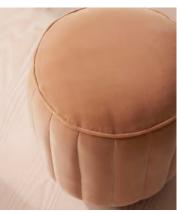

# Romi Footstool, Velvet, Antique Rose

£650 Regular price £553 Member price

A compact, versatile silhouette is fully upholstered in fluted velvet.

A nod to the warm and inviting textures of Soho House Rome, the Romi footstool is fully upholstered in fluted velvet with a tonal, piped trim. Compact and versatile, it doubles up as extra seating for guests, or as a side table with a tray perched on top.

### **Details**

Assembly required: No

Composition: 85% Cotton, 15% Polyester

Construction: Corner blocked, stapled and glued

Filling: Foam with fibre

Frame: Engineered hardwood Removable cushions: No Removable legs: No Seat depth: 41cm Seat height: 46cm