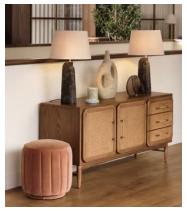

# Romi Footstool, Velvet, Antique Rose

£650 Regular price £553 Member price

A compact, versatile silhouette is fully upholstered in fluted velvet.

A nod to the warm and inviting textures of Soho House Rome, the Romi footstool is fully upholstered in fluted velvet with a tonal, piped trim. Compact and versatile, it doubles up as extra seating for guests, or as a side table with a tray perched on top.