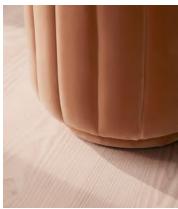

### **Details**

Assembly required: No

Composition: 85% Cotton, 15% Polyester

Construction: Corner blocked, stapled and glued

Filling: Foam with fibre

Frame: Engineered hardwood Removable cushions: No Removable legs: No Seat depth: 41cm Seat height: 46cm