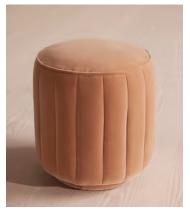

# Romi Footstool, Velvet, Antique Rose

£650 Regular price £553 Member price

A compact, versatile silhouette is fully upholstered in fluted velvet.

A nod to the warm and inviting textures of Soho House Rome, the Romi footstool is fully upholstered in fluted velvet with a tonal, piped trim. Compact and versatile, it doubles up as extra seating for guests, or as a side table with a tray perched on top.

### **Details**

Assembly required: No

Composition: 85% Cotton, 15% Polyester

Construction: Corner blocked, stapled and glued

Filling: Foam with fibre

Frame: Engineered hardwood Removable cushions: No Removable legs: No Seat depth: 41cm Seat height: 46cm