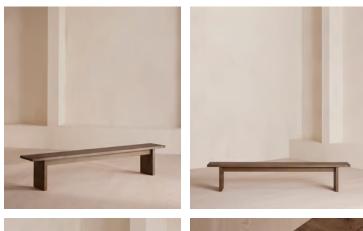

# Calne Bench, Dark, 300cm

£2,995 Regular price £2,546 Member price

Built to last a lifetime and serve generations to come, the Calne bench is carved from premium British Pippy oak, with a characteristic live edge. The chunky heirloom piece is inspired by biophilic design, a concept that connects people to nature. Visible knots and cracks are featured throughout and considered charming features of natural timber. Pair with the Calne dining table to recreate the rustic settings at Soho Farmhouse.

### Dimensions

Dimensions: H45 x W300 x D35cm / H17.7 x W118.1 x D13.8" Weight: 40kg / 88.2lbs Packaged dimensions: H45 x W300 x D35cm / H17.7 x W118.1 x D13.8" Packaged weight: 40kg / 88.2lbs