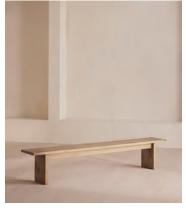

# Calne Bench, Aged Oak, 300cm

£2,995 Regular price £2,546 Member price

Built to last a lifetime and serve generations to come, the Calne bench is carved from premium British Pippy oak, with a characteristic live edge. The chunky heirloom piece is inspired by biophilic design, a concept that connects people to nature. Visible knots and cracks are featured throughout and considered charming features of natural timber. Pair with the Calne dining table to recreate the rustic settings at Soho Farmhouse.

### **Dimensions**

**Dimensions:** H45 x W300 x D35cm / H17.7 x W118.1 x D13.8"

**Weight:** 40kg / 88.2lbs

Packaged dimensions: H45 x W300 x D35cm / H17.7 x W118.1 x D13.8"

Packaged weight: 40kg / 88.2lbs