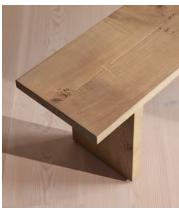

# Calne Bench, Aged Oak, 300cm

£2,995 Regular price £2,546 Member price

Built to last a lifetime and serve generations to come, the Calne bench is carved from premium British Pippy oak, with a characteristic live edge. The chunky heirloom piece is inspired by biophilic design, a concept that connects people to nature. Visible knots and cracks are featured throughout and considered charming features of natural timber. Pair with the Calne dining table to recreate the rustic settings at Soho Farmhouse.

#### **Details**

Frame: Oak

Feet: No

Assembly Required: No

**Care Instructions:** Dust often using a clean, soft, dry and lint-free cloth. Blot spills immediately and wipe with a clean, damp, cloth. We do not recommend the use of chemical cleansers, abrasives or furniture polish. Avoid direct contact with liquids.