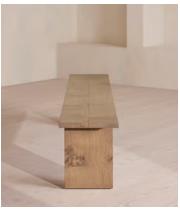

# Calne Bench, Aged Oak, 300cm

£2,995 Regular price £2,546 Member price

Built to last a lifetime and serve generations to come, the Calne bench is carved from premium British Pippy oak, with a characteristic live edge. The chunky heirloom piece is inspired by biophilic design, a concept that connects people to nature. Visible knots and cracks are featured throughout and considered charming features of natural timber. Pair with the Calne dining table to recreate the rustic settings at Soho Farmhouse.

#### **Details**

Frame: Oak

Feet: No

Assembly Required: No

**Care Instructions:** Dust often using a clean, soft, dry and lint-free cloth. Blot spills immediately and wipe with a clean, damp, cloth. We do not recommend the use of chemical cleansers, abrasives or furniture polish. Avoid direct contact with liquids.