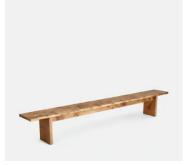

# Calne Bench, Aged Oak, 240cm

£2,595 Regular price £2,206 Member price

A modern heirloom piece carved from premium British Pippy oak wood with a characteristic live edge.

Mirroring the rustic interiors of Soho Farmhouse, our Calne bench is inspired by biophilic designs that aim to reconnect the user with nature. Its solid silhouette is carved from Pippy oak wood with a live edge and natural knots and cracks that make each piece unique.