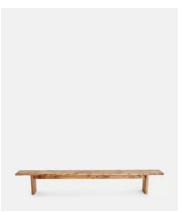

# Calne Bench, Aged Oak, 240cm

£2,595 Regular price £2,206 Member price

A modern heirloom piece carved from premium British Pippy oak wood with a characteristic live edge.

Mirroring the rustic interiors of Soho Farmhouse, our Calne bench is inspired by biophilic designs that aim to reconnect the user with nature. Its solid silhouette is carved from Pippy oak wood with a live edge and natural knots and cracks that make each piece unique.