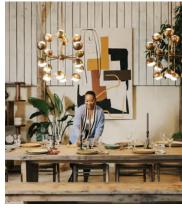

# Calne Bench, Aged Oak, 240cm

£2,595 Regular price £2,206 Member price

A modern heirloom piece carved from premium British Pippy oak wood with a characteristic live edge.

Mirroring the rustic interiors of Soho Farmhouse, our Calne bench is inspired by biophilic designs that aim to reconnect the user with nature. Its solid silhouette is carved from Pippy oak wood with a live edge and natural knots and cracks that make each piece unique.