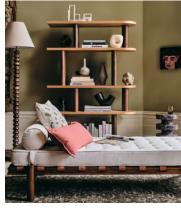

## Yani Daybed, Natural Linen

£2,295 £1,605 Regular price £1,951 £1,284 Member price

Referencing our Downtown LA House, the Yani daybed features a solid oak frame, adjustable bolster and pulled button detailing. Finished with woven leather straps, this vintage-inspired piece is a perfect addition for relaxing in your living room.