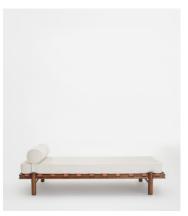

## Yani Daybed, Natural Linen

£2,295 £1,605 Regular price £1,951 £1,284 Member price

Referencing our Downtown LA House, the Yani daybed features a solid oak frame, adjustable bolster and pulled button detailing. Finished with woven leather straps, this vintage-inspired piece is a perfect addition for relaxing in your living room.

## **Dimensions**

Dimensions: H60 x W87 x D191cm / H23.6 x W34.3 x D75.2"

**Weight:** 38kg / 83.8lbs

Packaged dimensions: H45 x W90 x D65cm / H17.7 x W35.4 x D25.6"

Packaged weight: 45kg / 99.2lbs

## **Details**

Seat depth: 191.2cm Seat Width: 87cm Seat Height: 41.3cm

Frame: Oak Feet: Oak

Assembly Required: No

Care Instructions: Professional Upholstery Cleaning Only