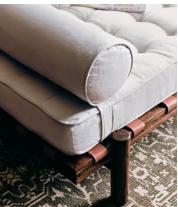

## Yani Daybed, Natural Linen

£2,295 £1,605 Regular price £1,951 £1,284 Member price

Referencing our Downtown LA House, the Yani daybed features a solid oak frame, adjustable bolster and pulled button detailing. Finished with woven leather straps, this vintage-inspired piece is a perfect addition for relaxing in your living room.

## **Details**

Seat depth: 191.2cm Seat Width: 87cm Seat Height: 41.3cm

Frame: Oak Feet: Oak

Assembly Required: No

Care Instructions: Professional Upholstery Cleaning Only