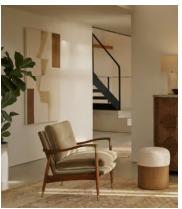

## Bertie Footstool, Boucle Sand

£595 Regular price £506 Member price

A compact, rounded silhouette upholstered in natural boucle, designed as extra seating or a space to put your feet up.

Designed to pair perfectly with our collection of boucle sofas and armchairs, the Bertie footstool combines tactile upholstery with a rounded, Pippy oak burl stained base.