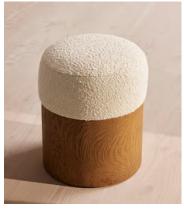

## Bertie Footstool, Boucle Sand

£595 Regular price £506 Member price

A compact, rounded silhouette upholstered in natural boucle, designed as extra seating or a space to put your feet up.

Designed to pair perfectly with our collection of boucle sofas and armchairs, the Bertie footstool combines tactile upholstery with a rounded, Pippy oak burl stained base.

## **Details**

Assembly required: No

Composition: 54% Polyester, 46% Acrylic

Feet: Oak burl veneer

Frame: Engineered hardwood

Removable cushions: No

Removable legs: No Seat depth: 41cm Seat height: 48cm

Seat width: 41cm