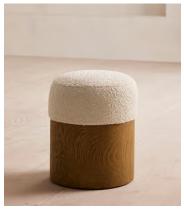

## Bertie Footstool, Boucle Sand

£595 Regular price £506 Member price

A compact, rounded silhouette upholstered in natural boucle, designed as extra seating or a space to put your feet up.

Designed to pair perfectly with our collection of boucle sofas and armchairs, the Bertie footstool combines tactile upholstery with a rounded, Pippy oak burl stained base.

## **Details**

Assembly required: No

Composition: 54% Polyester, 46% Acrylic

Feet: Oak burl veneer

Frame: Engineered hardwood

Removable cushions: No

Removable legs: No Seat depth: 41cm Seat height: 48cm

Seat width: 41cm