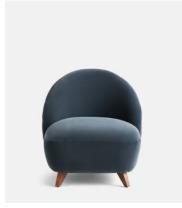

## Henri Armchair, Velvet, Grey Blue

£995 Regular price £846 Member price

Taking its cues from classic styles at Soho House 76 Dean Street, the Henri armchair is upholstered in a durable cotton velvet with a snug, fixed seat and contrasting mid-tone oak legs. Its compact and comfy design makes it a great accent piece for both dining and living rooms, as well as reading nooks and bedrooms.