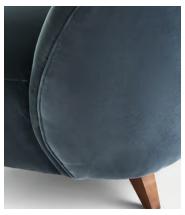

## **Details**

Assembly required: No

Composition: 85% Cotton, 15% Polyester

Construction: Corner blocked, stapled and glued

Feet: Oak

Filling: Foam with fibre

Frame: Birch and Engineered hardwood

Removable cushions: No Removable legs: No Seat depth: 57cm Seat height: 44cm Seat width: 59cm