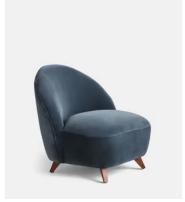

## Henri Armchair, Velvet, Grey Blue

£995 Regular price £846 Member price

Taking its cues from classic styles at Soho House 76 Dean Street, the Henri armchair is upholstered in a durable cotton velvet with a snug, fixed seat and contrasting mid-tone oak legs. Its compact and comfy design makes it a great accent piece for both dining and living rooms, as well as reading nooks and bedrooms.