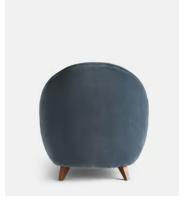

## **Dimensions**

**Dimensions:** H79.38 x W76.2 x D77.47cm / H31 x W30 x D30.5"

**Weight:** 19.8kg / 43.7lbs

Packaged dimensions: H86 x W84 x D82cm / H33.9 x W33.1 x D32.3"

Packaged weight: 29kg / 63.9lbs