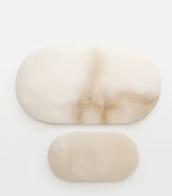

## Emlyn Serving Board, Alabaster, Set of Two

 £190
 £75
 Regular price

 £162
 £60
 Member price

Entirely unique, this pair of Emlyn serving boards are handmade from a weighty alabaster, renowned for its soft, milky mineral tops and refined deep veining, which runs through the translucent stone. They have a sleek, high-shine finish that's ideal for displaying everything from cheese and crackers to bite-sized desserts. Display the two together to echo the contemporary textures at Soho House Rome.

## Dimensions

Dimensions: H2 x W35 x D18.5cm / H0.8 x W13.8 x D7.3" Weight: 1kg / 2.2lbs Packaged weight: 1kg / 2.2lbs