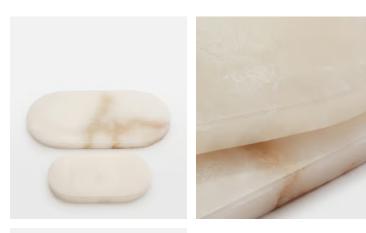

## Emlyn Serving Board, Alabaster, Set of Two

 £190
 £75
 Regular price

 £162
 £60
 Member price

Entirely unique, this pair of Emlyn serving boards are handmade from a weighty alabaster, renowned for its soft, milky mineral tops and refined deep veining, which runs through the translucent stone. They have a sleek, high-shine finish that's ideal for displaying everything from cheese and crackers to bite-sized desserts. Display the two together to echo the contemporary textures at Soho House Rome.

## Dimensions

Dimensions: H2 x W35 x D18.5cm / H0.8 x W13.8 x D7.3" Weight: 1kg / 2.2lbs Packaged weight: 1kg / 2.2lbs

## Details

Material: Alabaster Dishwasher Safe: No Microwave Safe: No Oven Safe: No Care Instructions: Wipe with a soft dry cloth