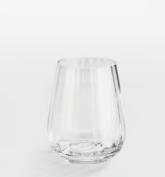

## Pembroke Stemless White Wine Glass, Set of Four

£65£30Regular price£55£24Member price

Serve your favourite white the Soho way with our Pembroke stemless white wine glass set, used across all our Soho Houses. Crafted in Poland, Eastern European glass is known for its brilliant clarity and our Pembroke glassware is no exception. Each single piece touches several pair of hands during the creative process, including a master glassblower who oversees the entire production. Accented with soft, scalloped detail, this optic decoration echoes the glassware used in our first House at 40 Greek Street.