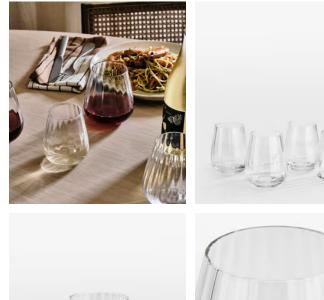

## Pembroke Stemless White Wine Glass, Set of Four

£65£30Regular price£55£24Member price

Serve your favourite white the Soho way with our Pembroke stemless white wine glass set, used across all our Soho Houses. Crafted in Poland, Eastern European glass is known for its brilliant clarity and our Pembroke glassware is no exception. Each single piece touches several pair of hands during the creative process, including a master glassblower who oversees the entire production. Accented with soft, scalloped detail, this optic decoration echoes the glassware used in our first House at 40 Greek Street.