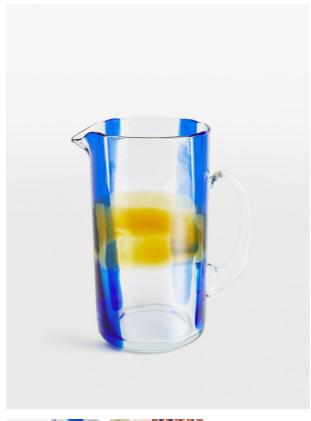

# Livorno Jug, Blue And Amber

£65 Regular

£52 Membership

### Product details

Taking cues from the retro pops of colour at White City House, our Livorno jug is meticulously crafted in Thailand, with vibrant blue and amber stripes for a standout effect. Pair with the coordinating highball and lowball glasses, or mix and match with the Green and Amber pieces for a playful table setting.