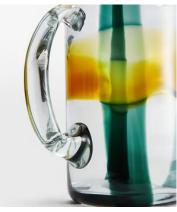

# Livorno Jug, Green and Amber

£130 £65 Regular price £111 £52 Member price

Taking cues from the retro pops of colour at White City House, our Livorno jug is meticulously crafted in Thailand, with vibrant green and amber stripes for a standout effect. Pair with the coordinating highball and lowball glasses, or mix and match with the Blue and Amber pieces for a playful table setting.