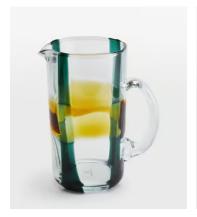

# Livorno Jug, Green and Amber

£130 £65 Regular price £111 £52 Member price

Taking cues from the retro pops of colour at White City House, our Livorno jug is meticulously crafted in Thailand, with vibrant green and amber stripes for a standout effect. Pair with the coordinating highball and lowball glasses, or mix and match with the Blue and Amber pieces for a playful table setting.