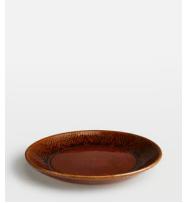

# Abbey Dinner Plate

£95 £40 Regular price

£81 £32 Member price

Our Abbey dinnerware collection is handcrafted at a small studio in Toki city, which is located in the Mino valley in central Japan - a region famous for its ceramics. Each piece has been moulded from clay into a unique organic shape, which is then decorated with intricate handpainting and hand-carving. Finished with a rust glaze, influenced by the strong earthy tones seen at White City House, these techniques are what make every single piece from the Abbey collection as distinctive as it is remarkable.