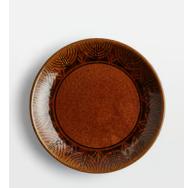

# Abbey Dinner Plate

£95 £40 Regular price

£81 £32 Member price

Our Abbey dinnerware collection is handcrafted at a small studio in Toki city, which is located in the Mino valley in central Japan - a region famous for its ceramics. Each piece has been moulded from clay into a unique organic shape, which is then decorated with intricate handpainting and hand-carving. Finished with a rust glaze, influenced by the strong earthy tones seen at White City House, these techniques are what make every single piece from the Abbey collection as distinctive as it is remarkable.