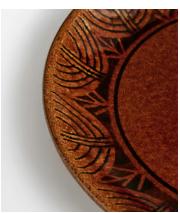

# Abbey Dinner Plate

£95 £40 Regular price

£81 £32 Member price

Our Abbey dinnerware collection is handcrafted at a small studio in Toki city, which is located in the Mino valley in central Japan - a region famous for its ceramics. Each piece has been moulded from clay into a unique organic shape, which is then decorated with intricate handpainting and hand-carving. Finished with a rust glaze, influenced by the strong earthy tones seen at White City House, these techniques are what make every single piece from the Abbey collection as distinctive as it is remarkable.