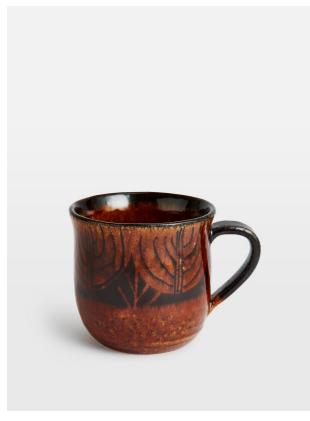

# Abbey Mug

£20 Regular

£16 Membership

## Product details

Our Abbey dinnerware collection is handcrafted at a small studio in Toki city, which is located in the Mino valley in central Japan - a region famous for its ceramics. Each piece has been moulded from clay into a unique organic shape, which is then decorated with intricate hand-painting and hand-carving. Finished with a rust glaze, influenced by the strong earthy tones seen at White City House, these techniques are what make every single piece from the Abbey collection as distinctive as it is remarkable.

## **Dimensions**

Product dimensions: H12 x W8.8 x D8.4cm / H4.7 x

W3.5 x D3.3"

Product weight: 0.3kg / 0.7lbs

Packaged or boxed weight: 0.3kg / 0.7lbs

## Details

Material: Earthenware Dishwasher safe? No Microwave safe? No Oven safe? No