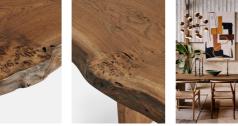

## Product details

Built to last a lifetime and serve generations to come, the Calne dining table is carved from premium British Pippy oak, with a characteristic live edge. The chunky heirloom piece is inspired by biophilic design, a concept that connects people to nature. Visible knots and cracks are featured throughout and considered charming features of natural timber. Place it in the centre of a dining room to recreate the rustic settings at Soho Farmhouse.