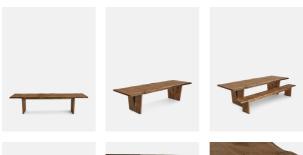

# Available in

Light Oak

Golden Oak

Aged Oak

Dark Oak

#### Sizes

95 x 240, 100 x 270, 100 x 300

## Product details

Built to last a lifetime and serve generations to come, the Calne dining table is carved from premium British Pippy oak, with a characteristic live edge. The chunky heirloom piece is inspired by biophilic design, a concept that connects people to nature. Visible knots and cracks are featured throughout and considered charming features of natural timber. Place it in the centre of a dining room to recreate the rustic settings at Soho Farmhouse.