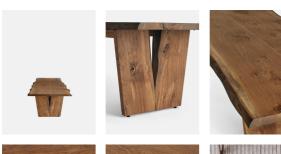

## Product details

Built to last a lifetime and serve generations to come, the Calne dining table is carved from premium British Pippy oak, with a characteristic live edge. The chunky heirloom piece is inspired by biophilic design, a concept that connects people to nature. Visible knots and cracks are featured throughout and considered charming features of natural timber. Place it in the centre of a dining room to recreate the rustic settings at Soho Farmhouse.

# Details

Thickness: 4.5cm Material: Oak

Assembly Required: No

Care Instructions: Dust often using a clean, soft, dry and lint-free cloth. Blot spills immediately and wipe with a clean, damp, cloth. We do not recommend the use of chemical cleansers, abrasives or furniture polish. Avoid direct