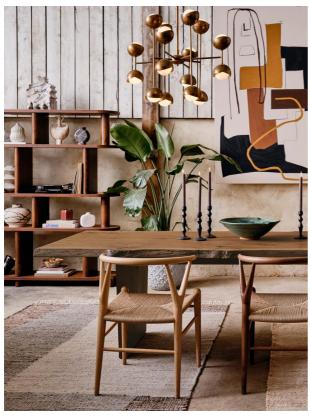

## Product details

Built to last a lifetime and serve generations to come, the Calne dining table is carved from premium British Pippy oak, with a characteristic live edge. The chunky heirloom piece is inspired by biophilic design, a concept that connects people to nature. Visible knots and cracks are featured throughout and considered charming features of natural timber. Place it in the centre of a dining room to recreate the rustic settings at Soho Farmhouse.