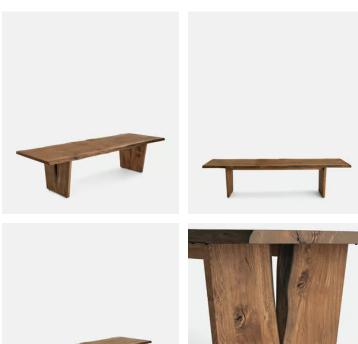

## Calne Dining Table, Dark, 240cm

£8,995 Regular price £7,646 Member price

Built to last a lifetime and serve generations to come, the Calne dining table is carved from premium British Pippy oak, with a characteristic live edge. The chunky heirloom piece is inspired by biophilic design, a concept that connects people to nature. Visible knots and cracks are featured throughout and considered charming features of natural timber. Place it in the centre of a dining room to recreate the rustic settings at Soho Farmhouse.

#### Dimensions

Dimensions: H75 x W240 x D95cm / H29.5 x W94.5 x D37.4" Weight: 160kg / 352.7lbs Packaged dimensions: H75 x W240 x D95cm / H29.5 x W94.5 x D37.4" Packaged weight: 160kg / 352.7lbs

#### Details

**Thickness:** 4.5cm **Material:** Oak **Assembly Required:** No

**Care Instructions:** Dust often using a clean, soft, dry and lint-free cloth. Blot spills immediately and wipe with a clean, damp, cloth. We do not recommend the use of chemical cleansers, abrasives or furniture polish. Avoid direct contact with liquids.