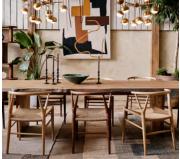

# Calne Dining Table, Aged Oak, 300cm

£11,995 Regular price £10,196 Member price

Built to last a lifetime and serve generations to come, the Calne dining table is carved from premium British Pippy oak, with a characteristic live edge. The chunky heirloom piece is inspired by biophilic design, a concept that connects people to nature. Visible knots and cracks are featured throughout and considered charming features of natural timber. Place it in the centre of a dining room to recreate the rustic settings at Soho Farmhouse.