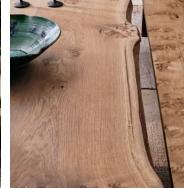

# Calne Dining Table, Aged Oak, 300cm

£11,995 Regular price £10,196 Member price

Built to last a lifetime and serve generations to come, the Calne dining table is carved from premium British Pippy oak, with a characteristic live edge. The chunky heirloom piece is inspired by biophilic design, a concept that connects people to nature. Visible knots and cracks are featured throughout and considered charming features of natural timber. Place it in the centre of a dining room to recreate the rustic settings at Soho Farmhouse.

### Details

Thickness: 4.5cm Material: Oak Assembly Required: No Care Instructions: Dust

**Care Instructions:** Dust often using a clean, soft, dry and lint-free cloth. Blot spills immediately and wipe with a clean, damp, cloth. We do not recommend the use of chemical cleansers, abrasives or furniture polish. Avoid direct contact with liquids.