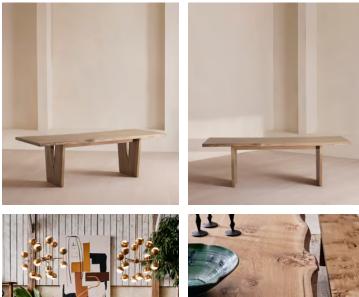

# Calne Dining Table, Aged Oak, 300cm

£11,995 Regular price £10,196 Member price

Built to last a lifetime and serve generations to come, the Calne dining table is carved from premium British Pippy oak, with a characteristic live edge. The chunky heirloom piece is inspired by biophilic design, a concept that connects people to nature. Visible knots and cracks are featured throughout and considered charming features of natural timber. Place it in the centre of a dining room to recreate the rustic settings at Soho Farmhouse.

### Details

Thickness: 4.5cm Material: Oak Assembly Required: No Care Instructions: Dust

**Care Instructions:** Dust often using a clean, soft, dry and lint-free cloth. Blot spills immediately and wipe with a clean, damp, cloth. We do not recommend the use of chemical cleansers, abrasives or furniture polish. Avoid direct contact with liquids.