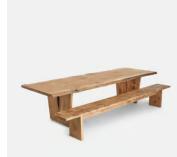

# Calne Dining Table, Aged Oak, 270cm

£10,000 Regular price £8,500 Member price

Built to last a lifetime and serve generations to come, the Calne dining table is carved from premium British Pippy oak, with a characteristic live edge. The chunky heirloom piece is inspired by biophilic design, a concept that connects people to nature. Visible knots and cracks are featured throughout and considered charming features of natural timber. Place it in the centre of a dining room to recreate the rustic settings at Soho Farmhouse.

# **Dimensions**

**Dimensions:** H75 x W270 x D100cm / H29.5 x W106.3 x D39.4"

Weight: 170kg / 374.8lbs

Packaged dimensions: H75 x W270 x D100cm / H29.5 x W106.3  $\times$ 

D39.4"

Packaged weight: 170kg / 374.8lbs

## **Details**

Thickness: 4.5cm
Material: Oak

Assembly Required: No

**Care Instructions:** Dust often using a clean, soft, dry and lint-free cloth. Blot spills immediately and wipe with a clean, damp, cloth. We do not recommend the use of chemical cleansers, abrasives or furniture polish. Avoid direct contact with liquids.