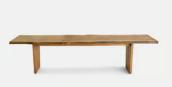

# Calne Dining Table, Aged Oak, 270cm

£10,000 Regular price £8,500 Member price

Built to last a lifetime and serve generations to come, the Calne dining table is carved from premium British Pippy oak, with a characteristic live edge. The chunky heirloom piece is inspired by biophilic design, a concept that connects people to nature. Visible knots and cracks are featured throughout and considered charming features of natural timber. Place it in the centre of a dining room to recreate the rustic settings at Soho Farmhouse.

# **Dimensions**

**Dimensions:** H75 x W270 x D100cm / H29.5 x W106.3 x D39.4"

Weight: 170kg / 374.8lbs

Packaged dimensions: H75 x W270 x D100cm / H29.5 x W106.3  $\times$ 

D39.4"

Packaged weight: 170kg / 374.8lbs

## **Details**

Thickness: 4.5cm
Material: Oak

Assembly Required: No

**Care Instructions:** Dust often using a clean, soft, dry and lint-free cloth. Blot spills immediately and wipe with a clean, damp, cloth. We do not recommend the use of chemical cleansers, abrasives or furniture polish. Avoid direct contact with liquids.