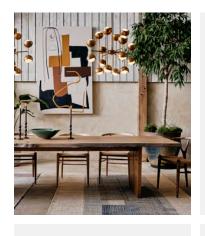

# Calne Dining Table, Aged Oak, 270cm

£10,000 Regular price £8,500 Member price

Built to last a lifetime and serve generations to come, the Calne dining table is carved from premium British Pippy oak, with a characteristic live edge. The chunky heirloom piece is inspired by biophilic design, a concept that connects people to nature. Visible knots and cracks are featured throughout and considered charming features of natural timber. Place it in the centre of a dining room to recreate the rustic settings at Soho Farmhouse.