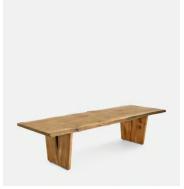

# Calne Dining Table, Aged Oak, 270cm

£10,000 Regular price £8,500 Member price

Built to last a lifetime and serve generations to come, the Calne dining table is carved from premium British Pippy oak, with a characteristic live edge. The chunky heirloom piece is inspired by biophilic design, a concept that connects people to nature. Visible knots and cracks are featured throughout and considered charming features of natural timber. Place it in the centre of a dining room to recreate the rustic settings at Soho Farmhouse.

# **Dimensions**

**Dimensions:** H75 x W270 x D100cm / H29.5 x W106.3 x D39.4"

Weight: 170kg / 374.8lbs

Packaged dimensions: H75 x W270 x D100cm / H29.5 x W106.3  $\times$ 

D39.4"

Packaged weight: 170kg / 374.8lbs

## **Details**

Thickness: 4.5cm
Material: Oak

Assembly Required: No

**Care Instructions:** Dust often using a clean, soft, dry and lint-free cloth. Blot spills immediately and wipe with a clean, damp, cloth. We do not recommend the use of chemical cleansers, abrasives or furniture polish. Avoid direct contact with liquids.