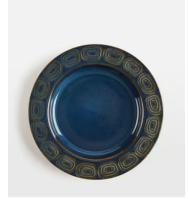

# Grace Side Plate, Blue, Set of Four

£55 £20 Regular price £47 £16 Member price

Our modern take on vintage ceramics, the Grace side plates are inspired by 1960s Danish ceramic ashtrays. The mid-century-style plates are crafted from stoneware for a durable finish. Each piece is washed with a reactive blue glaze to enhance the embossed geometric swirl pattern on the rim. Pair with other pieces from the collection to echo the designs seen at White City House.