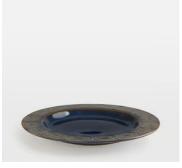

# Grace Side Plate, Blue, Set of Four

£55 £20 Regular price £47 £16 Member price

Our modern take on vintage ceramics, the Grace side plates are inspired by 1960s Danish ceramic ashtrays. The mid-century-style plates are crafted from stoneware for a durable finish. Each piece is washed with a reactive blue glaze to enhance the embossed geometric swirl pattern on the rim. Pair with other pieces from the collection to echo the designs seen at White City House.