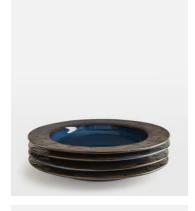

# Grace Side Plate, Blue, Set of Four

£55 £20 Regular price £47 £16 Member price

Our modern take on vintage ceramics, the Grace side plates are inspired by 1960s Danish ceramic ashtrays. The mid-century-style plates are crafted from stoneware for a durable finish. Each piece is washed with a reactive blue glaze to enhance the embossed geometric swirl pattern on the rim. Pair with other pieces from the collection to echo the designs seen at White City House.