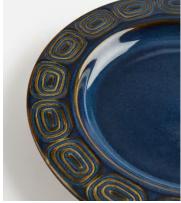

# Grace Side Plate, Blue, Set of Four

£55 £20 Regular price £47 £16 Member price

Our modern take on vintage ceramics, the Grace side plates are inspired by 1960s Danish ceramic ashtrays. The mid-century-style plates are crafted from stoneware for a durable finish. Each piece is washed with a reactive blue glaze to enhance the embossed geometric swirl pattern on the rim. Pair with other pieces from the collection to echo the designs seen at White City House.