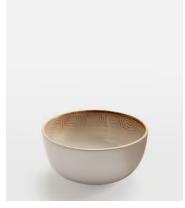

# Grace Cereal Bowl, White, Set of Four

£55 £20 Regular price £47 £16 Member price

Our modern take on vintage ceramics, the Grace cereal bowls are inspired by 1960s Danish ceramic ashtrays. The mid-century-style bowls are crafted from stoneware for a durable finish. Each piece is washed with a reactive white glaze to enhance the embossed geometric swirl pattern on the rim. Pair with other pieces from the collection to echo the styles seen at White City House.