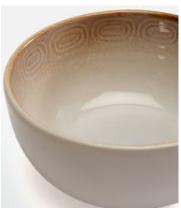

# Grace Cereal Bowl, White, Set of Four

£55 £20 Regular price £47 £16 Member price

Our modern take on vintage ceramics, the Grace cereal bowls are inspired by 1960s Danish ceramic ashtrays. The mid-century-style bowls are crafted from stoneware for a durable finish. Each piece is washed with a reactive white glaze to enhance the embossed geometric swirl pattern on the rim. Pair with other pieces from the collection to echo the styles seen at White City House.