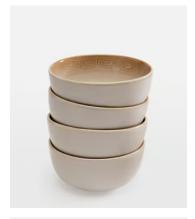

# Grace Cereal Bowl, White, Set of Four

£55 £20 Regular price £47 £16 Member price

Our modern take on vintage ceramics, the Grace cereal bowls are inspired by 1960s Danish ceramic ashtrays. The mid-century-style bowls are crafted from stoneware for a durable finish. Each piece is washed with a reactive white glaze to enhance the embossed geometric swirl pattern on the rim. Pair with other pieces from the collection to echo the styles seen at White City House.