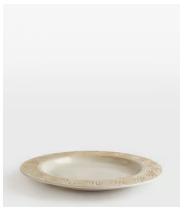

# Grace Side Plate, White, Set of Four

€71 €26 Regular price €60 €21 Member price

Our modern take on vintage ceramics, the Grace side plates are inspired by 1960s Danish ceramic ashtrays. The mid-century-style side plates are crafted from stoneware for a durable finish. Each piece is washed with a reactive white glaze to enhance the embossed geometric swirl pattern on the rim. Pair with other pieces from the collection to echo the designs seen at White City House.