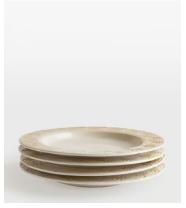

# Grace Side Plate, White, Set of Four

€71 €26 Regular price €60 €21 Member price

Our modern take on vintage ceramics, the Grace side plates are inspired by 1960s Danish ceramic ashtrays. The mid-century-style side plates are crafted from stoneware for a durable finish. Each piece is washed with a reactive white glaze to enhance the embossed geometric swirl pattern on the rim. Pair with other pieces from the collection to echo the designs seen at White City House.