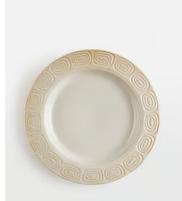

# Grace Side Plate, White, Set of Four

€71 €26 Regular price €60 €21 Member price

Our modern take on vintage ceramics, the Grace side plates are inspired by 1960s Danish ceramic ashtrays. The mid-century-style side plates are crafted from stoneware for a durable finish. Each piece is washed with a reactive white glaze to enhance the embossed geometric swirl pattern on the rim. Pair with other pieces from the collection to echo the designs seen at White City House.