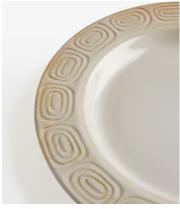

# Grace Side Plate, White, Set of Four

€71 €26 Regular price €60 €21 Member price

Our modern take on vintage ceramics, the Grace side plates are inspired by 1960s Danish ceramic ashtrays. The mid-century-style side plates are crafted from stoneware for a durable finish. Each piece is washed with a reactive white glaze to enhance the embossed geometric swirl pattern on the rim. Pair with other pieces from the collection to echo the designs seen at White City House.