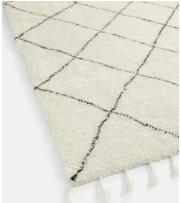

## Axel Rug Natural, 170 x 240cm

| <del>£1,295</del> | £385 | Regular price |
|-------------------|------|---------------|
| <del>£1,101</del> | £308 | Member price  |

Taking its cues from Soho House Berlin, the Axel rug is inspired by Moroccan flokati styles and hand-knotted in India from natural and renewable New Zealand wool. The thick, long-haired tufts and soft, shaggy pile accentuate the woven diamond pattern, which brings a subtle decorative touch and warmth to any bedroom or living space.

## Details

Rug style: Flokati Technique: Hand Knotted

Available in 0 sizes