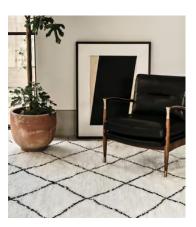

## Axel Rug Natural, 170 x 240cm

| <del>£1,295</del> | £385 | Regular price |
|-------------------|------|---------------|
| <del>£1,101</del> | £308 | Member price  |

Taking its cues from Soho House Berlin, the Axel rug is inspired by Moroccan flokati styles and hand-knotted in India from natural and renewable New Zealand wool. The thick, long-haired tufts and soft, shaggy pile accentuate the woven diamond pattern, which brings a subtle decorative touch and warmth to any bedroom or living space.