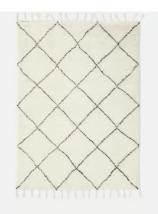

## Axel Rug Natural, 170 x 240cm

| <del>£1,295</del> | £385 | Regular price |
|-------------------|------|---------------|
| <del>£1,101</del> | £308 | Member price  |

Taking its cues from Soho House Berlin, the Axel rug is inspired by Moroccan flokati styles and hand-knotted in India from natural and renewable New Zealand wool. The thick, long-haired tufts and soft, shaggy pile accentuate the woven diamond pattern, which brings a subtle decorative touch and warmth to any bedroom or living space.

## Details

Rug style: Flokati Technique: Hand Knotted

Available in 0 sizes